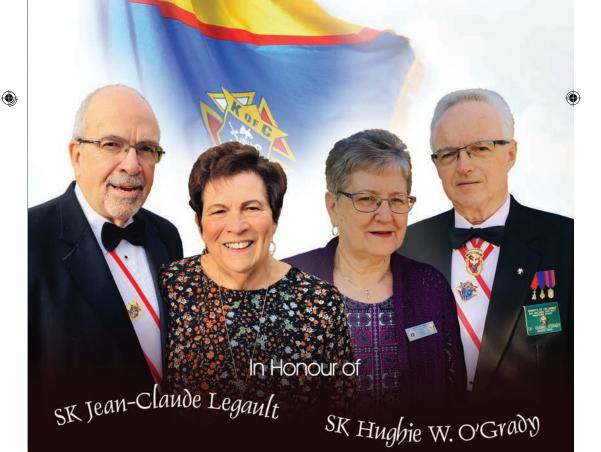

### Sir Knight Hughie W. O'Grady, PGK, FDD, PFN

was born in the Upper Ottawa Valley in Killaloe. Ontario. Raised at our family farm in Cormac, Ontario with my nine siblings. I was taught that more hands make lighter work, and getting involved and doing my part to help the family was very important. I find these same values and work ethic that were instilled in me at a young age apply in the Knight of Columbus family as well.

### Sir Knight Jean-Claude (JC) Legault

**SK JC** joined the (french) Conseil Notre Dame – Oshawa 8549 in 1995. He has held several executive postions including those of Chancellor, Financial Secretary, Trustee, Deputy Grand Knight, Grand Knight (2016-2018), Director of Life, and Team Leader of Youth and Scolastic Activities.

A special congratulations, to Sir Knight Hughie O'Grady and Sir Knight Jean-Claude Legault who were named this years "Class Honorees" they have made exceptional contributions.

The Fourth Degree is that part of the Knights of Columbus, which fosters love of God and country. These are exciting and challenging times to be a Sir Knight. The potential for our Order is there, ready to be fulfilled through your efforts to foster patriotism and statesmanship. The Fourth Degree plays a vital role in re-invigorating society's patriotic renewal.

It is indeed fitting that your honourees for this Exemplification are SK Hughie O'Grady and SK Jean-Claude Legault, long time members of the 2<sup>nd</sup> Ontario District Degree Team, and you are thereby recognizing their many years of dedicated service to the Knights of Columbus 2<sup>nd</sup> Ontario District and the Order as a whole.

I would like to congratulate Sir Knights Hughie O'Grady and Jean Claude Legault for their dedication to the Order. Their recognition as the honorees for today's Exemplification is well deserved and highlights the work they have done on behalf of the Fourth Degree in the Second Ontario District.

I would also like to extend my congratulations to Sir Knights Hughie O'Grady and Sir Knight Jean-Claude Legault as the Honourees for this Exemplification.

Many thanks to all who assisted with this event for your dedication, time and hard work to make this a very special day for everyone, especially the new Sir Knights.

Meanwhile, I am really delighted to have our long-time staff members, SK Hughie O'Grady and SK Jean-Claude Legault as our honourees for this exemplification in recognition of their continuous service and dedication to our district and to our Order.